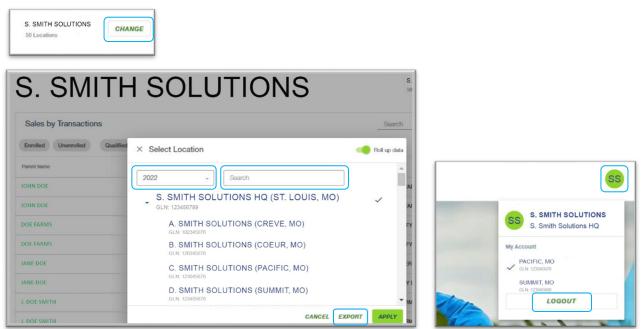

### **RETAILER CHANGE LOCATION**

// To see information below the Headquarter level, click the CHANGE button to drill down to a child location

// To view past year's Retailer Hierarchy information, click the year drop down

// You can Search and Export the Hierarchy information by using the search bar and export button

- // If the HQ location has changed, you may see a message that you need to change accounts, click on your initials to change Accounts
- // If you have access to more than one Retailer Account, you may have 2 accounts you'll need to toggle between, click on your initials to change accounts