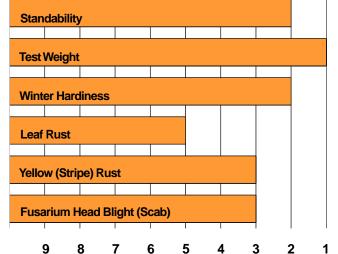

| PRODUCTION       | Value |
|------------------|-------|
| Plant Height     | M-S   |
| Winter Hardiness | 2     |
| Test Weight      | 1     |
| Standability     | 2     |
|                  |       |

#### **AGRONOMIC TIPS**

Based on WestBred conducted trials. Relative to other WestBred brand products. Rating Scale: 1=Excellent,9=Poor.
Traits for which no rating value is shown were not rated for this product.

| PEST and/or DISEASE PROFILE | Value |
|-----------------------------|-------|
| Fusarium Head Blight (Scab) | 3     |
| Leaf Rust                   | 5     |
| Powdery Mildew              | 4     |
| Yellow (Stripe) Rust        | 3     |

#### Wheat Legend Class: **Planting Rate: Rating Scale:** HRW Hard Red Winter Medium 1 - 2 Excellent Μ HRS Hard Red Spring 3 - 4 Very Good М-Н Medium High SRW Soft Red Winter High 5 - 6 Good Durum 7 - 8 Fair Durum Hard White Winter Plant Height: HWW Poor S Short Soft White Winter SWW The ratings are approximate and should not be M-S Medium-Short **HWS** Hard White Spring considered absolute. Based on internally Medium М **SWS** Soft White Spring conducted trials relative to other WestBred® M-T Medium-Tall brand wheat varieties. **Maturity Codes:** Т Tall Early **Herbicide Tolerance:** Medium-Farly M-E Clearfield Production System Medium CL Μ Clearfield Plus Production System CLP/CL+ M-L Medium-Late Late L Area of Adaptation: Central Region CTR Montana Region **MTR** Montana Region NTR Northern Region **NWR** Northwest Region STR Southern Region **SWR** Southwest Region Region